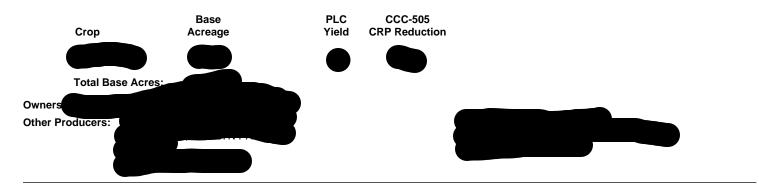

| Crop     | Base<br>Acreage | PLC<br>Yield  | CCC-505<br>CRP Reduction |
|----------|-----------------|---------------|--------------------------|
| WHEAT    | 60.68           | <del>59</del> | 0.00                     |
| SOYBEANS | 17.23           | <b>34</b>     | 0.00                     |

Total Base Acres: 77.91

Owners: AUGUSTIN, CRAIG CURTIS

Other Producers:

BOYD, JODY BARBAR

AUGUSTIN, KEVIN ALAN